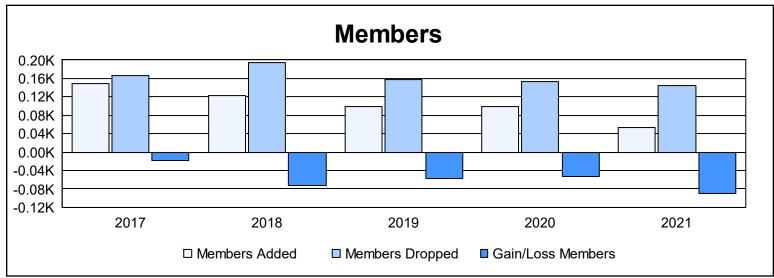

District 3 NW As of June 2021 Cumulative

| Year      | New<br>Clubs | Dropped<br>Clubs | Gain/<br>Loss<br>Clubs | New<br>Members | Charter<br>Members | Reinstate<br>Members | Transfer<br>Members | Total<br>Member<br>Added | Total<br>Members<br>Dropped | Gain/<br>Loss<br>Members |
|-----------|--------------|------------------|------------------------|----------------|--------------------|----------------------|---------------------|--------------------------|-----------------------------|--------------------------|
| 2016-2017 | 0            | 0                | 0                      | 137            | 1                  | 4                    | 6                   | 148                      | 167                         | -19                      |
| 2017-2018 | 0            | 1                | -1                     | 101            | 0                  | 11                   | 11                  | 123                      | 195                         | -72                      |
| 2018-2019 | 0            | 1                | -1                     | 95             | 0                  | 3                    | 2                   | 100                      | 157                         | -57                      |
| 2019-2020 | 0            | 0                | 0                      | 87             | 0                  | 9                    | 3                   | 99                       | 153                         | -54                      |
| 2020-2021 | 0            | 0                | 0                      | 39             | 0                  | 4                    | 11                  | 54                       | 145                         | -91                      |
| Average   | 0            | 0                | 0                      | 92             | 0                  | 6                    | 7                   | 105                      | 163                         | -59                      |