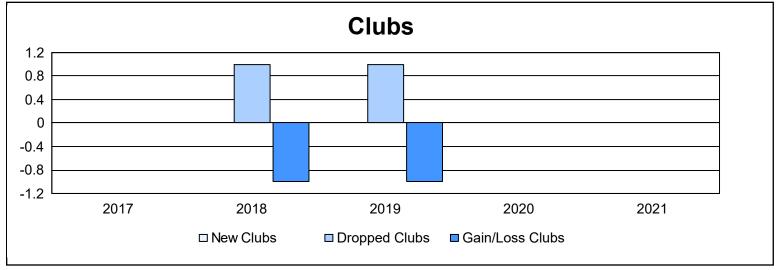

District 3 NW As of June 2021 Cumulative

| Year      | New<br>Clubs | Dropped<br>Clubs | Gain/<br>Loss<br>Clubs | New<br>Members | Charter<br>Members | Reinstate<br>Members | Transfer<br>Members | Total<br>Member<br>Added | Total<br>Members<br>Dropped | Gain/<br>Loss<br>Members |
|-----------|--------------|------------------|------------------------|----------------|--------------------|----------------------|---------------------|--------------------------|-----------------------------|--------------------------|
| 2016-2017 | 0            | 0                | 0                      | 137            | 1                  | 4                    | 6                   | 148                      | 167                         | -19                      |
| 2017-2018 | 0            | 1                | -1                     | 101            | 0                  | 11                   | 11                  | 123                      | 195                         | -72                      |
| 2018-2019 | 0            | 1                | -1                     | 95             | 0                  | 3                    | 2                   | 100                      | 157                         | -57                      |
| 2019-2020 | 0            | 0                | 0                      | 87             | 0                  | 9                    | 3                   | 99                       | 153                         | -54                      |
| 2020-2021 | 0            | 0                | 0                      | 39             | 0                  | 4                    | 11                  | 54                       | 145                         | -91                      |
| Average   | 0            | 0                | 0                      | 92             | 0                  | 6                    | 7                   | 105                      | 163                         | -59                      |